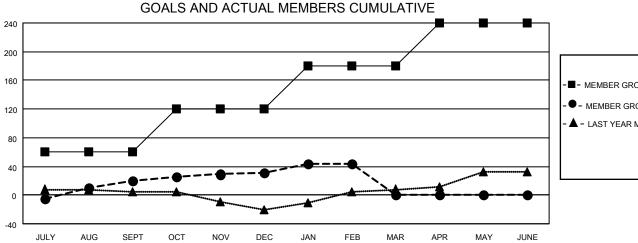

## DIstrict 43 K

| Clubs                 |               |           |               | Members               |                       |                         |                                                    |
|-----------------------|---------------|-----------|---------------|-----------------------|-----------------------|-------------------------|----------------------------------------------------|
| RESULTS FOR 2022-2023 |               |           |               | RESULTS FOR 2022-2023 |                       |                         |                                                    |
| QUARTER               | NEW CLUB GOAL | NEW CLUBS | DROPPED CLUBS | QUARTER MEMB          | ER GROWTH NET<br>GOAL | MEMBER GROWTH<br>ACTUAL | DROPPED<br>MEMBERS ACTUAL<br>(including transfers) |
| JULY/AUG/SEPT         | 0             | 0         | 0             | JULY/AUG/SEPT         | 60                    | 76                      | 49                                                 |
| OCT/NOV/DEC           | 1             | 0         | 0             | OCT/NOV/DEC           | 60                    | 48                      | 32                                                 |
| JAN/FEB/MAR           | 0             | 0         | 0             | JAN/FEB/MAR           | 60                    | 38                      | 25                                                 |
| APR/MAY/JUNE          | 1             | 0         | 0             | APR/MAY/JUNE          | 60                    | 0                       | 0                                                  |

## GOALS AND ACTUAL NEW CLUBS CUMULATIVE

| 1 | -■- MEMBER GROWTH NET GOAL        |
|---|-----------------------------------|
| 4 | - ● - MEMBER GROWTH ACTUAL        |
|   | - ▲ - LAST YEAR MEMBERSHIP ACTUAL |
| 1 |                                   |
| 4 |                                   |
|   |                                   |
| 1 |                                   |